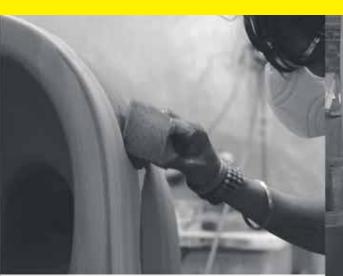

### **Quality Control & Packing**

Quality Control. Delivered

A visual control stage is incorporated into the manufacturing process before packing to enhance the consistency of batches delivered to end-users and identify any production defects. During this stage, the products undergo a thorough inspection, primarily by the human eye, to identify any visible external flaws such as chips, cracks, scratches, holes, pitting, lumps, spots, notches, and glazing. This process is called visual inspection and is crucial in classifying the final products into consistent quality batches.