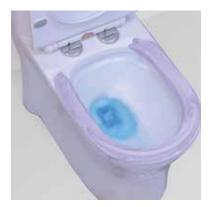

### Quality

Our product passes through various flushing tests that make us unique.

At Bell Sanitarywares, we believe that performance is everything. With various quality tests based on different parameters, we ensure our products meet the highest functionality, installation capability, appearance, and feature standards. Our strict quality control process includes marking and identification, individual and multiple marking, and verification of color, among many others.