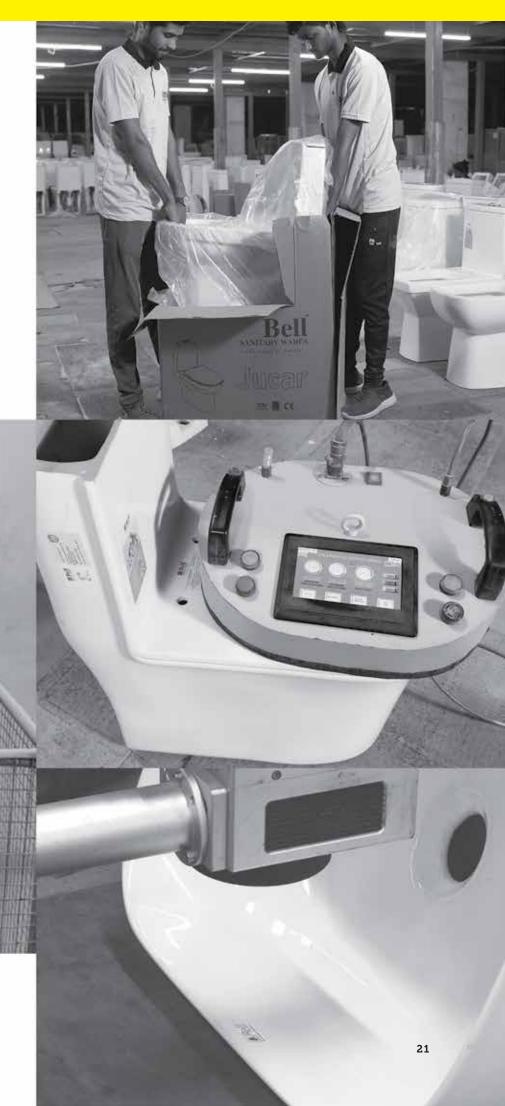

### **Quality Control & Packing**

Quality Control. Delivered

A visual control stage is incorporated into the manufacturing process before packing to enhance the consistency of batches delivered to end-users and identify any production defects. During this stage, the products undergo a thorough inspection, primarily by the human eye, to identify any visible external flaws such as chips, cracks, scratches, holes, pitting, lumps, spots, notches, and glazing. This process is called visual inspection and is crucial in classifying the final products into consistent quality batches.

Once the quality tests are completed, the product is ready for packaging. To ensure that the product reaches our customers in perfect condition, we use laminated boxes that increase strength and durability.