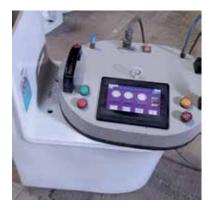

### **Quality Control & Packing**

Quality Control. Delivered

A visual control stage is incorporated into the manufacturing process before packing to enhance the consistency of batches delivered to end-users and identify any production defects. During this stage, the products undergo a thorough inspection, primarily by the human eye, to identify any visible external flaws such as chips, cracks, scratches, holes, pitting, lumps, spots, notches, and glazing. This process is called visual inspection and is crucial in classifying the final products into consistent quality batches.

Once the quality tests are completed, the product is ready for packaging. To ensure that the product reaches our customers in perfect condition, we use laminated boxes that increase strength and durability.